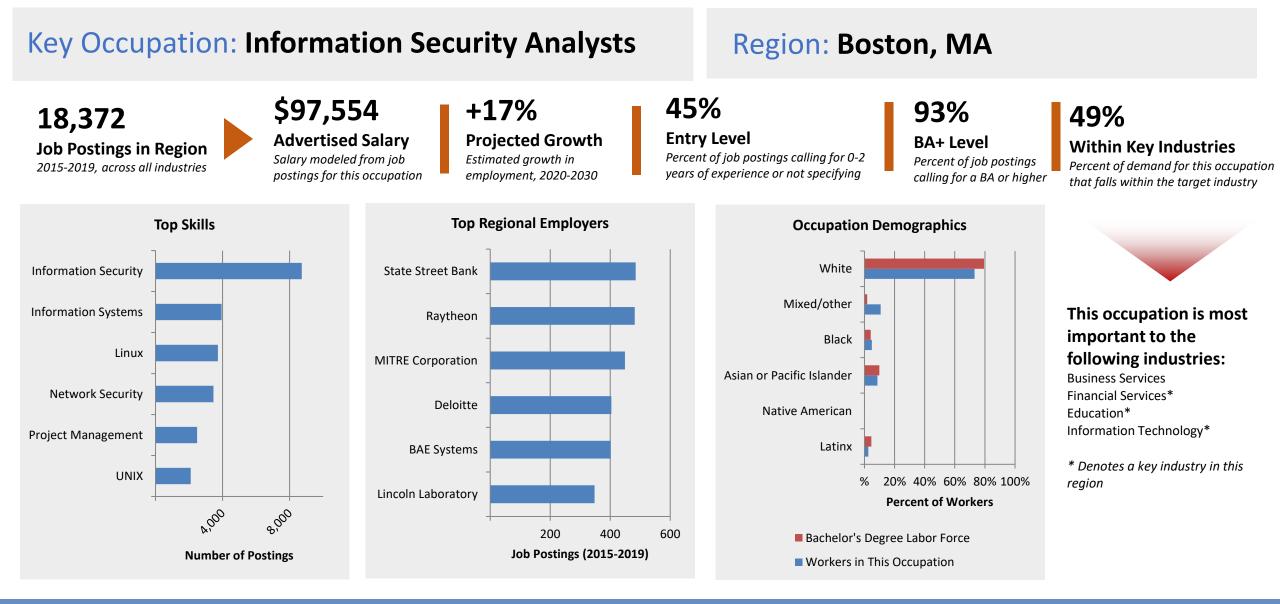

nancial Specialists<br>Computer and Information Systems Managers                                                                                                                                                                   | Medical Devices   Employment: 7,379     Bank in US: 5   Employment: 253,831     Rank in US: 5   Engloyment: 253,831     Rank in US: 6   Engloyment: 253,831     Rixel   Engloyment: 253,831     Rixel |

Source: Analysis of Burning Glass job posting data

Source: U.S. Cluster Mapping http://clustermapping.us/

 BCR >= 95th pctile & RI >= 20%
BCR 90th-94th pctile & RI >= 20%
Next closest clusters not meeting above criteria

Education Employment: 196,513 Rank in US: 2









#### © 2020 Burning Glass Technologies—Proprietary and Confidential

# **burningglass**®









**Region: Boston, MA** 

### Key Occupation: Medical Records and Health Information Technicians







#### © 2020 Burning Glass Technologies—Proprietary and Confidential