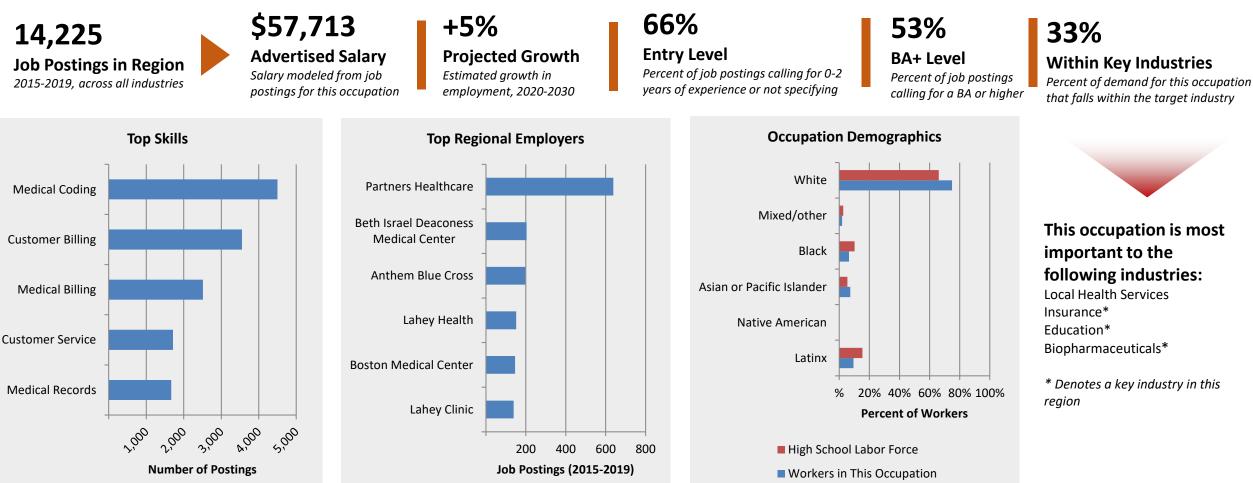

| Medical Devices   Employment: 7,379     Bank in US: 5   Employment: 253,831     Rank in US: 5   Engloyment: 253,831     Rank in US: 6   Engloyment: 253,831     Rixel   Engloyment: 253,831     Rixel |

Source: Analysis of Burning Glass job posting data

Source: U.S. Cluster Mapping http://clustermapping.us/

 BCR >= 95th pctile & RI >= 20%
BCR 90th-94th pctile & RI >= 20%
Next closest clusters not meeting above criteria

Education Employment: 196,513 Rank in US: 2









#### © 2020 Burning Glass Technologies—Proprietary and Confidential

# **burningglass**®









**Region: Boston, MA** 

### Key Occupation: Medical Records and Health Information Technicians







#### © 2020 Burning Glass Technologies—Proprietary and Confidential