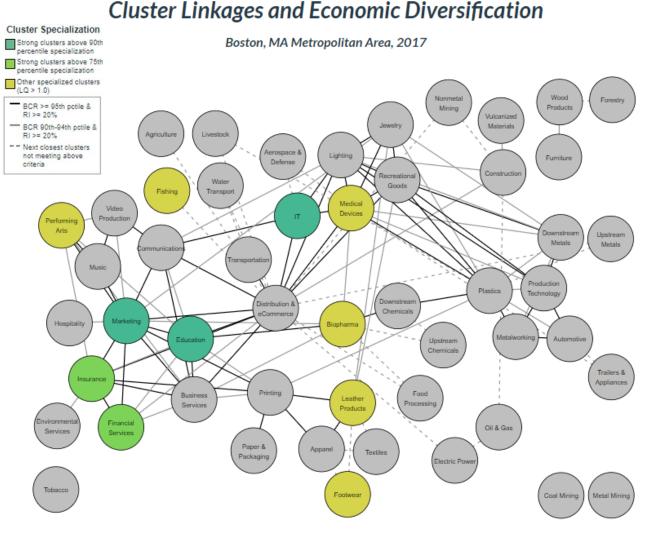

### **Region Overview of Strategic Industries**

The Greater Boston Area already claims...

- Strong comparative advantage in education, information technology, and marketing
  - Education: Ranked 2 in US
  - Information Technology: Ranked 4 in US
  - Marketing & Design: Ranked 6 in US

#### Large finance, insurance, and biopharmaceutical industries

- Biopharmaceuticals: Ranked 7 in US
- Financial Services: Ranked 6 in US
- Insurance Services: Ranked 5 in US
- These profiles will feature:
  - Education
  - Information Technology
  - Marketing & Design
  - Financial Services
  - Insurance
  - Biopharmaceuticals

*Source:* U.S. Cluster Mapping <u>http://clustermapping.us/</u>

**Region: Boston, MA** 

Source: Analysis of Burning Glass job posting data

Source: U.S. Cluster Mapping http://clustermapping.us/