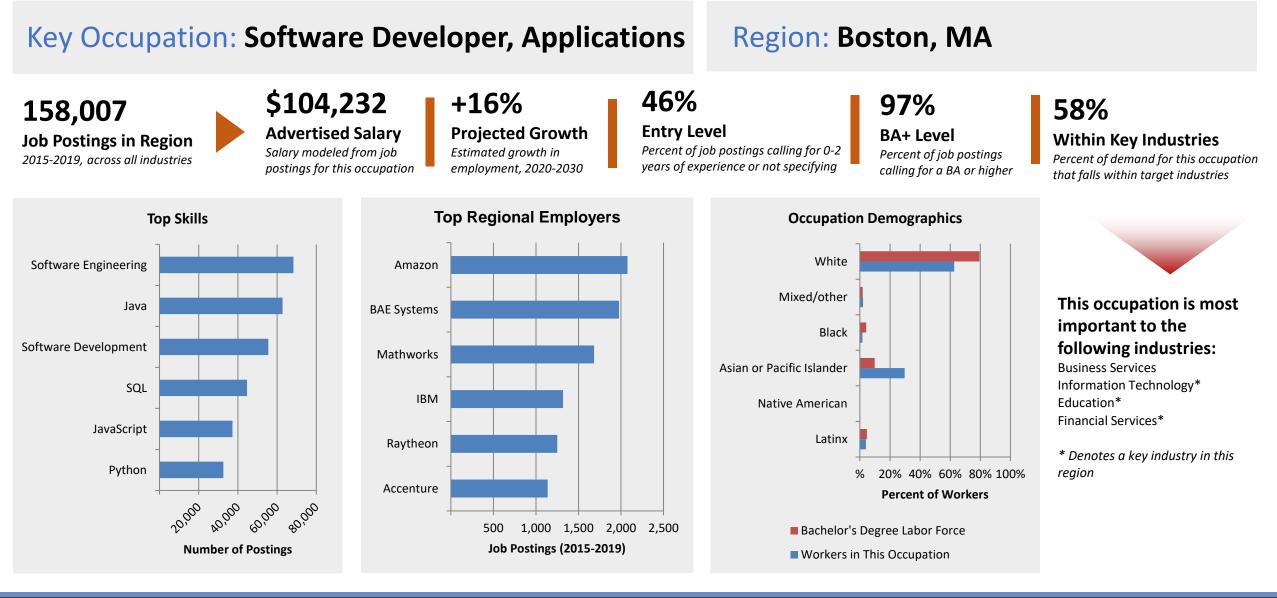

#### Industry: Information Technology

### Region: Boston, MA

|                                     | Occupations in Greatest<br>Demand                                                                                                                                                                                    | Occupations with Fastest-<br>Growing Demand                                                                                                                                                                                   | Occupations with Highest<br>Predicted Salaries                                                                                                                                       | Distribution &<br>eCommerce<br>Employment: 108,530<br>Rank in US: 10                                                                                                                                                                                                                                                                                                                                                     |
|-------------------------------------|----------------------------------------------------------------------------------------------------------------------------------------------------------------------------------------------------------------------|-------------------------------------------------------------------------------------------------------------------------------------------------------------------------------------------------------------------------------|--------------------------------------------------------------------------------------------------------------------------------------------------------------------------------------|--------------------------------------------------------------------------------------------------------------------------------------------------------------------------------------------------------------------------------------------------------------------------------------------------------------------------------------------------------------------------------------------------------------------------|
| No<br>Postsecondary                 | First-Line Supervisors of Retail Sales Workers<br>Maintenance and Repair Workers<br>Engineering Technicians<br>Sales Representatives, Services<br>Security Guards                                                    | Sales Representatives, Services<br>First-Line Supervisors of Non-Retail Sales<br>Workers<br>Inspectors, Testers, Sorters, Samplers, and<br>Weighers<br>Production, Planning, and Expediting Clerks<br>Engineering Technicians | First-Line Supervisors of Non-Retail Sales<br>Workers<br>Security Guards<br>Sales Representatives, Services<br>First-Line Supervisors of Retail Sales Workers<br>Retail Salespersons | Communications<br>Employment 6,973<br>Rank in US: 14                                                                                                                                                                                                                                                                                                                                                                     |
| Bachelor's or<br>Advanced<br>Degree | Software Developers, Applications<br>Computer Occupations, All Other<br>Sales Representatives, Wholesale and<br>Manufacturing, Except Technical and Scientific<br>Products<br>Marketing Managers<br>General Managers | Electrical and Electronics Drafters<br>Operations Research Analysts<br>Business Operations Specialists, All Other<br>Lawyers                                                                                                  | Computer and Information Systems Managers<br>General and Operations Managers<br>Financial Managers<br>Electronics Engineers<br>Software Developers, Applications                     | Medical Devices     Employment: 7.379     Rank in US: 5     Cluster Specialization     Strong clusters above 90th percentile specialization     Strong clusters above 90th percentile specialization     Strong clusters above 90th percentile specialization     Other specialized clusters     Other specialized clusters     Other specialized clusters     Other specialized clusters     Other specialized clusters |

Source: Analysis of Burning Glass job posting data

Source: U.S. Cluster Mapping http://clustermapping.us/