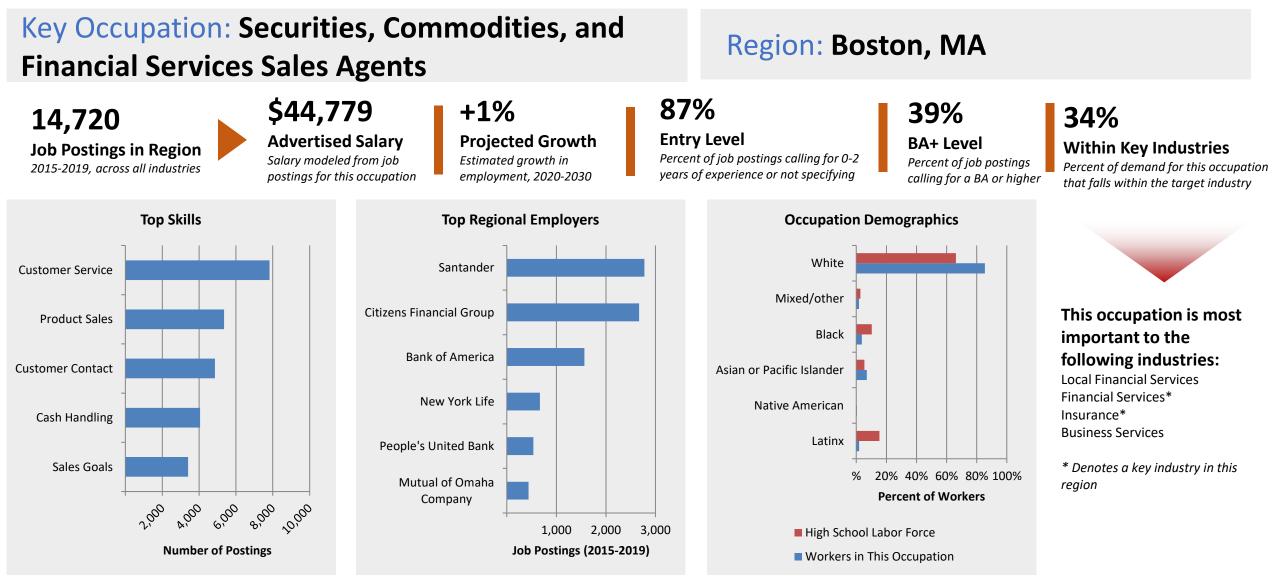

### Region: Boston, MA

|                                     | Occupations in Greatest<br>Demand                                                                                                                                                                | Occupations with Fastest-<br>Growing Demand                                                                                                                                                   | Occupations with Highest<br>Predicted Salaries                                                                                                                                                          | Insurance<br>Employment: 45,940<br>Rank in US: 5                                                                                                                                                                                                                                                                                                                                                                                                                                |
|-------------------------------------|--------------------------------------------------------------------------------------------------------------------------------------------------------------------------------------------------|-----------------------------------------------------------------------------------------------------------------------------------------------------------------------------------------------|---------------------------------------------------------------------------------------------------------------------------------------------------------------------------------------------------------|---------------------------------------------------------------------------------------------------------------------------------------------------------------------------------------------------------------------------------------------------------------------------------------------------------------------------------------------------------------------------------------------------------------------------------------------------------------------------------|
| No<br>Postsecondary                 | Securities, Commodities, and Financial Services<br>Sales Agents<br>Loan Interviewers and Clerks<br>Sales Representatives, Services<br>Maintenance and Repair Workers<br>Real Estate Sales Agents | Maintenance and Repair Workers<br>Sales Representatives, Services<br>Real Estate Sales Agents<br>First-Line Supervisors of Mechanics, Installers,<br>and Repairers<br>Engineering Technicians | Sales Representatives, Services<br>Securities, Commodities, and Financial Services<br>Sales Agents<br>First-Line Supervisors of Mechanics, Installers,<br>and Repairers<br>Loan Interviewers and Clerks | Education<br>Employment: 198,513<br>Rank in US: 2<br>Financial Services<br>Employment: 63,325<br>Rank in US: 6<br>Financial Services<br>Employment: 63,325<br>Rank in US: 6                                                                                                                                                                                                                                                                                                     |
| Bachelor's or<br>Advanced<br>Degree | Financial Analysts<br>General and Operations Managers<br>Software Developers, Applications<br>Computer Occupations, All Other<br>Financial Managers                                              | Computer and Information Research Scientists<br>Bookkeeping, Accounting, and Auditing Clerks<br>Web Developers<br>Executive Secretaries and Executive<br>Administrative Assistants            | Chief Executives<br>General and Operations Managers<br>Computer and Information Systems Managers<br>Computer and Information Research Scientists                                                        | Distribution &   Examples Services     Employment: 108,530   Employment: 253,831     Rank in US: 10   Rank in US: 8     Cluster Specialization   Strong clusters above 90th percentile specialization     Strong clusters above 90th percentile specialization   BCR >= 95th pctile & Rl >= 20%     Strong clusters above 90th percentile specialization   BCR 90th-94th pctile & Rl >= 20%     Other specialized clusters   - Next closest clusters not meeting above criteria |