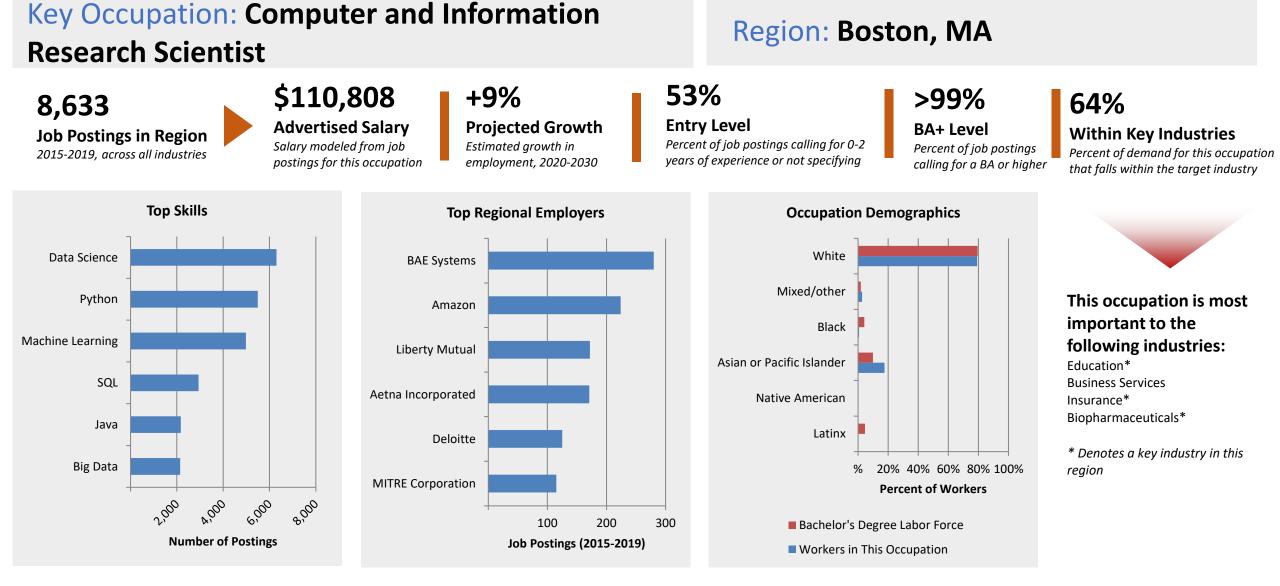

#### Industry: Information Technology

### Region: Boston, MA

|                                     | Occupations in Greatest<br>Demand                                                                                                                                                                                    | Occupations with Fastest-<br>Growing Demand                                                                                                                                                                                   | Occupations with Highest<br>Predicted Salaries                                                                                                                                       | Distribution &<br>eCommerce<br>Employment: 108,530<br>Rank in US: 10                                                                                                                                                                                                                                                                                                                                                     |
|-------------------------------------|----------------------------------------------------------------------------------------------------------------------------------------------------------------------------------------------------------------------|-------------------------------------------------------------------------------------------------------------------------------------------------------------------------------------------------------------------------------|--------------------------------------------------------------------------------------------------------------------------------------------------------------------------------------|--------------------------------------------------------------------------------------------------------------------------------------------------------------------------------------------------------------------------------------------------------------------------------------------------------------------------------------------------------------------------------------------------------------------------|
| No<br>Postsecondary                 | First-Line Supervisors of Retail Sales Workers<br>Maintenance and Repair Workers<br>Engineering Technicians<br>Sales Representatives, Services<br>Security Guards                                                    | Sales Representatives, Services<br>First-Line Supervisors of Non-Retail Sales<br>Workers<br>Inspectors, Testers, Sorters, Samplers, and<br>Weighers<br>Production, Planning, and Expediting Clerks<br>Engineering Technicians | First-Line Supervisors of Non-Retail Sales<br>Workers<br>Security Guards<br>Sales Representatives, Services<br>First-Line Supervisors of Retail Sales Workers<br>Retail Salespersons | Communications<br>Employment 6,973<br>Rank in US: 14                                                                                                                                                                                                                                                                                                                                                                     |
| Bachelor's or<br>Advanced<br>Degree | Software Developers, Applications<br>Computer Occupations, All Other<br>Sales Representatives, Wholesale and<br>Manufacturing, Except Technical and Scientific<br>Products<br>Marketing Managers<br>General Managers | Electrical and Electronics Drafters<br>Operations Research Analysts<br>Business Operations Specialists, All Other<br>Lawyers                                                                                                  | Computer and Information Systems Managers<br>General and Operations Managers<br>Financial Managers<br>Electronics Engineers<br>Software Developers, Applications                     | Medical Devices     Employment: 7.379     Rank in US: 5     Cluster Specialization     Strong clusters above 90th percentile specialization     Strong clusters above 90th percentile specialization     Strong clusters above 90th percentile specialization     Other specialized clusters     Other specialized clusters     Other specialized clusters     Other specialized clusters     Other specialized clusters |

Source: Analysis of Burning Glass job posting data

Source: U.S. Cluster Mapping http://clustermapping.us/