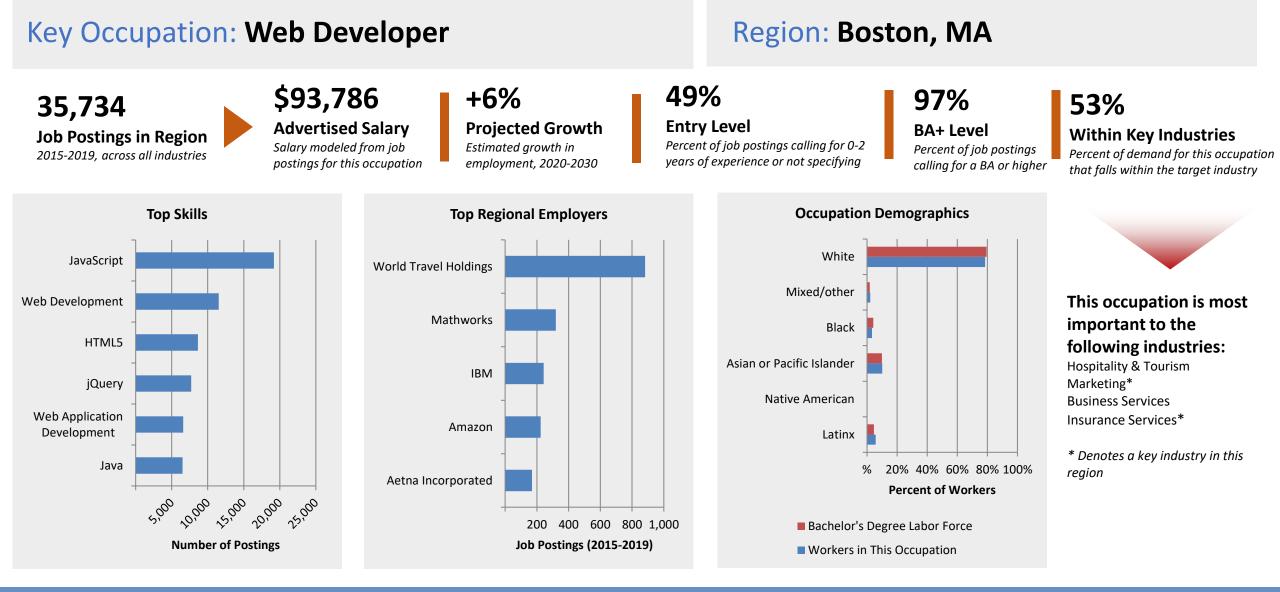

#### Industry: Information Technology

### Region: Boston, MA

|                                     | Occupations in Greatest<br>Demand                                                                                                                                                                                    | Occupations with Fastest-<br>Growing Demand                                                                                                                                                                                   | Occupations with Highest<br>Predicted Salaries                                                                                                                                       | Distribution &<br>eCommerce<br>Employment: 108,530<br>Rank in US: 10                                                                                                                                                                                                                                                                                                                                                     |
|-------------------------------------|----------------------------------------------------------------------------------------------------------------------------------------------------------------------------------------------------------------------|-------------------------------------------------------------------------------------------------------------------------------------------------------------------------------------------------------------------------------|--------------------------------------------------------------------------------------------------------------------------------------------------------------------------------------|--------------------------------------------------------------------------------------------------------------------------------------------------------------------------------------------------------------------------------------------------------------------------------------------------------------------------------------------------------------------------------------------------------------------------|
| No<br>Postsecondary                 | First-Line Supervisors of Retail Sales Workers<br>Maintenance and Repair Workers<br>Engineering Technicians<br>Sales Representatives, Services<br>Security Guards                                                    | Sales Representatives, Services<br>First-Line Supervisors of Non-Retail Sales<br>Workers<br>Inspectors, Testers, Sorters, Samplers, and<br>Weighers<br>Production, Planning, and Expediting Clerks<br>Engineering Technicians | First-Line Supervisors of Non-Retail Sales<br>Workers<br>Security Guards<br>Sales Representatives, Services<br>First-Line Supervisors of Retail Sales Workers<br>Retail Salespersons | Communications<br>Employment 6,973<br>Rank in US: 14                                                                                                                                                                                                                                                                                                                                                                     |
| Bachelor's or<br>Advanced<br>Degree | Software Developers, Applications<br>Computer Occupations, All Other<br>Sales Representatives, Wholesale and<br>Manufacturing, Except Technical and Scientific<br>Products<br>Marketing Managers<br>General Managers | Electrical and Electronics Drafters<br>Operations Research Analysts<br>Business Operations Specialists, All Other<br>Lawyers                                                                                                  | Computer and Information Systems Managers<br>General and Operations Managers<br>Financial Managers<br>Electronics Engineers<br>Software Developers, Applications                     | Medical Devices     Employment: 7.379     Rank in US: 5     Cluster Specialization     Strong clusters above 90th percentile specialization     Strong clusters above 90th percentile specialization     Strong clusters above 90th percentile specialization     Other specialized clusters     Other specialized clusters     Other specialized clusters     Other specialized clusters     Other specialized clusters |

Source: Analysis of Burning Glass job posting data

Source: U.S. Cluster Mapping http://clustermapping.us/